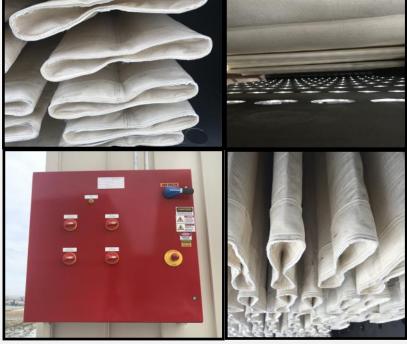

## MEEKER

| FEATURES                           | BENEFITS         |
|------------------------------------|------------------|
| DOUBLE POCKET, FLAT<br>BOTTOM BAGS | ELIMINATES THE   |
|                                    | "TUBE OF TOOTH-  |
|                                    | PASTE" EFFECT    |
|                                    | WHEN CAGES POP   |
|                                    | OUT OF BAG TOP   |
| INSULATED SIDE WALLS               | MINIMIZES WARM   |
|                                    | UP TIME – KEEPS  |
|                                    | EVEN HEAT IN     |
|                                    | BAGHOUSE         |
| HANDRAILS FOLD UP/                 | QUICK & EASY SET |
| DOWN                               | UP TIME          |
|                                    | DOORS ARE LOCKED |
| BAGHOUSE DOORS ARE                 | IN UP POSITION   |
| HINGED FOR EASY RE-                | WHEN MAINTAIN-   |
| MOVAL                              | ING BAGHOUSE     |
|                                    | CAGES & BAGS     |