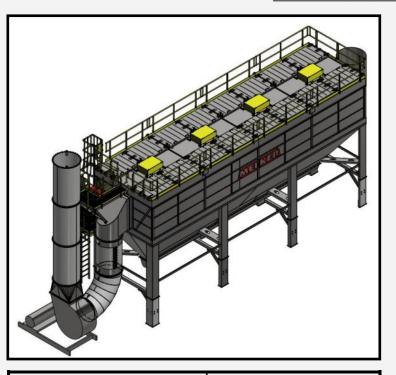

## MEEKER FREEDOM AIR BAGHOUSE

| FEATURES                                                                                         | BENEFITS                                                                                                           |
|--------------------------------------------------------------------------------------------------|--------------------------------------------------------------------------------------------------------------------|
| REVERSE AIR DESIGN                                                                               | <ul> <li>NO AIR COMPRESSOR TO OPERATE</li> <li>ELIMINATES SOLENOID VALVES TO PULSE<br/>BAGS</li> </ul>             |
| UNIQUE CONTROL OF TURRETS  • PULSE HALF OF TURRET OR WHOLE TURRET  • CONTROL SEQUENCE OF TURRETS | BETTER CONTROL OF BAGHOUSE FINES<br>RETURNING TO DRUM PROCESS – EVEN FLOW                                          |
| VFD CONTROL OF TURRETS                                                                           | <ul> <li>ALLOWS OPERATOR TO MAINTAIN DESIRED<br/>STATIC PRESSURE IN BAGHOUSE</li> <li>IMPROVED BAG LIFE</li> </ul> |

## MEEKER

| FEATURES                           | BENEFITS         |
|------------------------------------|------------------|
| DOUBLE POCKET, FLAT<br>BOTTOM BAGS | ELIMINATES THE   |
|                                    | "TUBE OF TOOTH-  |
|                                    | PASTE" EFFECT    |
|                                    | WHEN CAGES POP   |
|                                    | OUT OF BAG TOP   |
| INSULATED SIDE WALLS               | MINIMIZES WARM   |
|                                    | UP TIME – KEEPS  |
|                                    | EVEN HEAT IN     |
|                                    | BAGHOUSE         |
| HANDRAILS FOLD UP/                 | QUICK & EASY SET |
| DOWN                               | UP TIME          |
|                                    | DOORS ARE LOCKED |
| BAGHOUSE DOORS ARE                 | IN UP POSITION   |
| HINGED FOR EASY RE-                | WHEN MAINTAIN-   |
| MOVAL                              | ING BAGHOUSE     |
|                                    | CAGES & BAGS     |